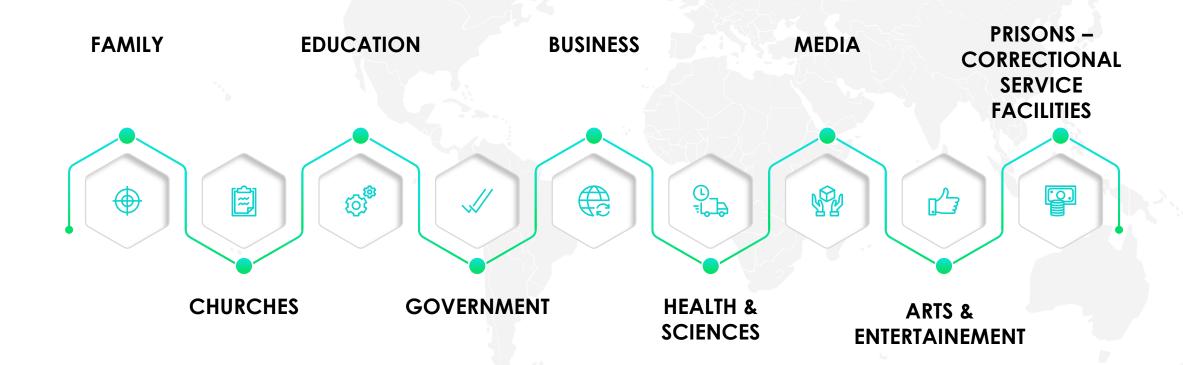

#### 04 Manage

7 Mountain sphere of influence (Family, Education, Religion, Government, Business, Media, Arts & Entertainment and Health & Sciences)